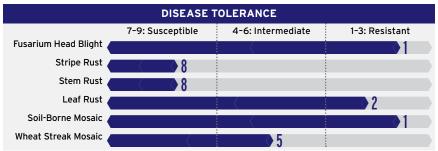

|--------------------|-----------------|-----------|-----------|---------|------------|--|--|--|
|                    | LCS<br>Steel AX | AP18 AX   | Battle AX | Keldin  | Warhorse   |  |  |  |
| Test Weight        | 58.3            | 57.5      | 57.5      | 58.2    | 56.5       |  |  |  |
| Heading (Julian)   | 169.0           | 164.0     | 164.0     | 168.0   | 169.0      |  |  |  |
| Plant Height (in.) | 30.0            | 27.8      | 27.2      | 29.3    | 29.4       |  |  |  |
| Straw Strength     | Excellent       | Good      | Very Good | Average | Very Good  |  |  |  |
| Winter-Hardiness   | Excellent       | Very Good | Very Good | Good    | Below Avg. |  |  |  |
| Protein %          | 11.8            | 12.3      | 12.4      | 12.9    | 13.6       |  |  |  |

Data Source: 2022 MSU



All available public and private data used in compiling scores

| END-USE QUALITY |                |               |                 |  |  |  |
|-----------------|----------------|---------------|-----------------|--|--|--|
| Overall Quality | Baking Quality | Flour Protein | Milling Quality |  |  |  |
| Acceptable      | Acceptable     | Acceptable    | Acceptable      |  |  |  |

Data obtained from LCS Quality Laboratory